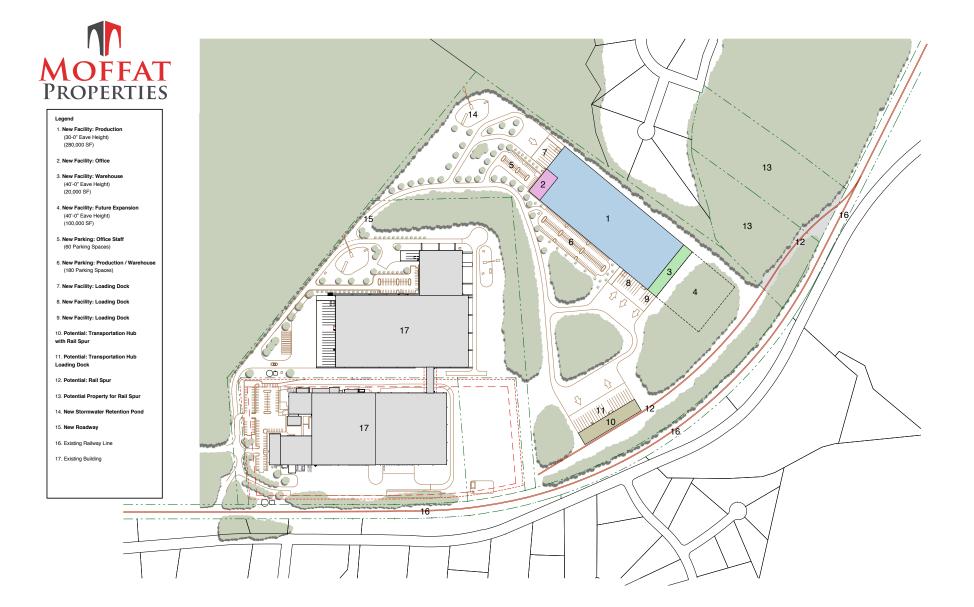

Opportunity to lease up to 400,000 SF of Manufacturing/ Distribution/Commercial/Industrial/Cold Storage facility with a potential rail spur. This parcel is just north of Raleigh and could provide a wide range of uses due to zoning and location. Available Q1 2025. Early access is possible during construction.

## PROPERTY DETAILS

**PROPERTY TYPE** Build to Suit Lease

**AREA** Up to 400,000 SF ADDRESS 400 K-FLEX Way Youngsville, NC 27596 PRICE \$4.00-6.00/SF NNN **USE** Manufacturing/Distribution/ Industrial/Commercial/ Cold Storage Facility