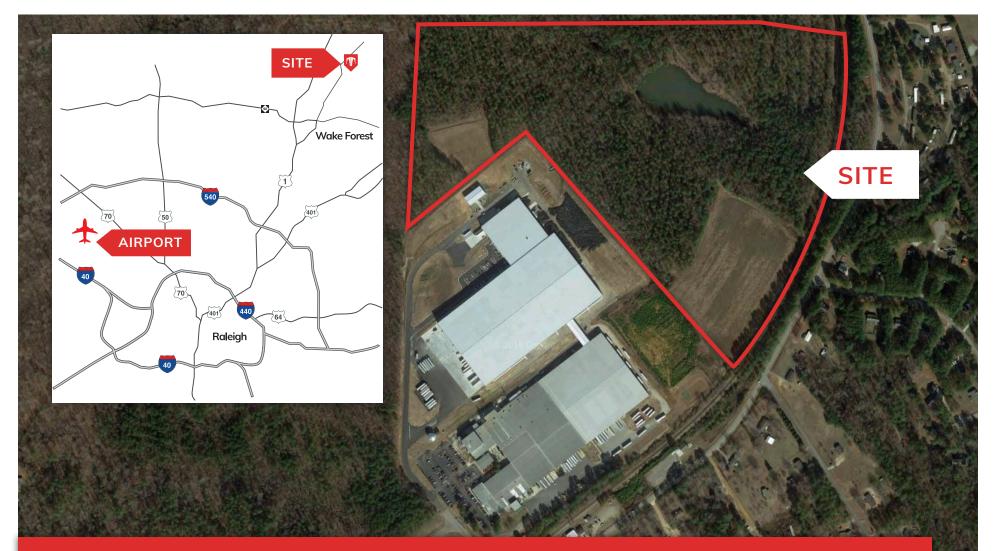

Opportunity to lease up to 400,000 SF of Manufacturing/ Distribution/Commercial/Industrial/Cold Storage facility with a potential rail spur. This parcel is just north of Raleigh and could provide a wide range of uses due to zoning and location. Available Q1 2025. Early access is possible during construction.

## BUILD TO SUIT LEASE | 400 K-FLEX WAY, YOUNGSVILLE, NC