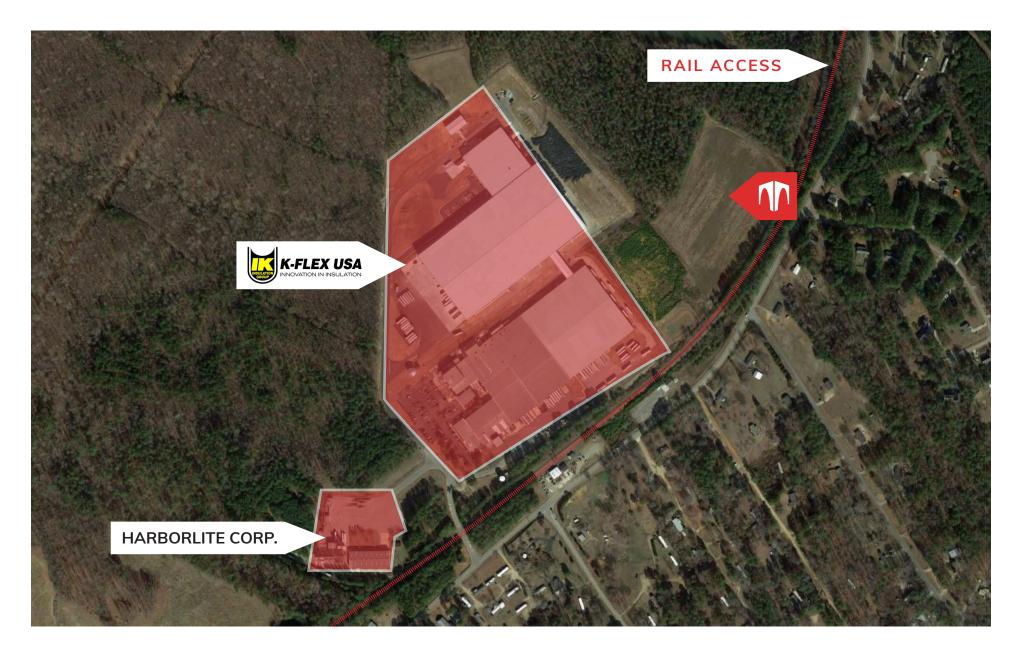

Opportunity to lease up to 400,000 SF of Manufacturing/ Distribution/Commercial/Industrial/Cold Storage facility with a potential rail spur. This parcel is just north of Raleigh and could provide a wide range of uses due to zoning and location. Available Q1 2025. Early access is possible during construction.

## BUILD TO SUIT LEASE | 400 K-FLEX WAY, YOUNGSVILLE, NC